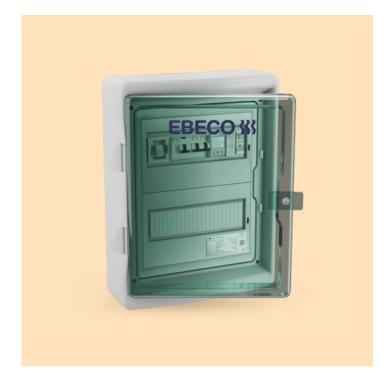

#### Electrical enclosure

Combined temperature and humidity control

#### Usage

Snow melting installations

Frost protection

Underfloor heating

**ⓑ** Energy program <a>
✓</a> Display

- ✓ Large selection of sizes
- Ost-effective and flexible

Control cabinet with thermostat EB-Therm 800. Also includes main switch, residual current device with alarm contact, circuit breakers, contactors, selector switch, transformer, 3 m sensor cable (temperature), terminal blocks, and manual for EB-Therm 800 along with a standard drawing. The cabinet is prepared for ground/ceiling/temperature sensors. The thermostat features a built-in operating time counter.

# **Specifications**

| Connection voltage  | 400/230 V                                  |  |
|---------------------|--------------------------------------------|--|
| Enclosure class     | IP55, IP65                                 |  |
| Ambient temperature | -20 - 45 ºC                                |  |
| Sensor              | Prepared for humidity & temperature sensor |  |